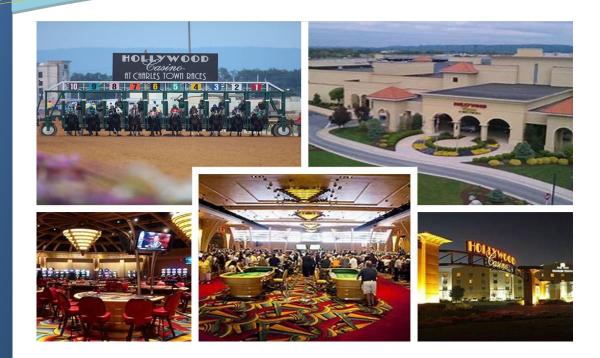

## **PROJECT SUMMARY**

The Hollywood Casino at Charles Town Races is located in Charles Town West Virginia with a Six Furlong thoroughbred horse track, 150 room Hotel, 200,000 square feet of gaming with over 3000 slot machines, 150 table games, a 5 venue food court, steakhouse and (3) elevated parking garages capable of housing over 8,000 vehicles. In 2003 the property added a 150 Hotel to the property's offerings.